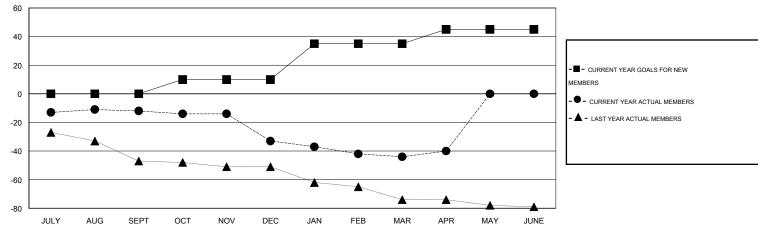

## MONTHLY MEMBERSHIP PROGRESS REPORT

District 26 M1

Results as of: 4/30/2015

GMT: HAL GRIFFIN LOCATION MISSOURI GMT CA 1

|               |                  | Clubs            |                  |                  | Members               |                    |                                     |                    |                  |  |
|---------------|------------------|------------------|------------------|------------------|-----------------------|--------------------|-------------------------------------|--------------------|------------------|--|
|               | RESUL            | TS FOR 2014-2015 |                  |                  | RESULTS FOR 2014-2015 |                    |                                     |                    |                  |  |
| QUARTER       | NEW CLUB<br>GOAL | NEW CLUBS        | DROPPED<br>CLUBS | NET<br>GAIN/LOSS | QUARTER               | NEW MEMBER<br>GOAL | CHARTER AND<br>NEW MEMBERS<br>ADDED | DROPPED<br>MEMBERS | NET<br>GAIN/LOSS |  |
| JULY/AUG/SEPT | 0                | 0                | 0                | 0                | JULY/AUG/SEPT         | 0                  | 39                                  | 51                 | -12              |  |
| OCT/NOV/DEC   | 0                | 0                | 2                | -2               | OCT/NOV/DEC           | 10                 | 12                                  | 33                 | -21              |  |
| JAN/FEB/MAR   | 1                | 0                | 0                | 0                | JAN/FEB/MAR           | 25                 | 24                                  | 35                 | -11              |  |
| APR/MAY/JUNE  | 0                | 0                | 0                | 0                | APR/MAY/JUNE          | 10                 | 14                                  | 10                 | 4                |  |